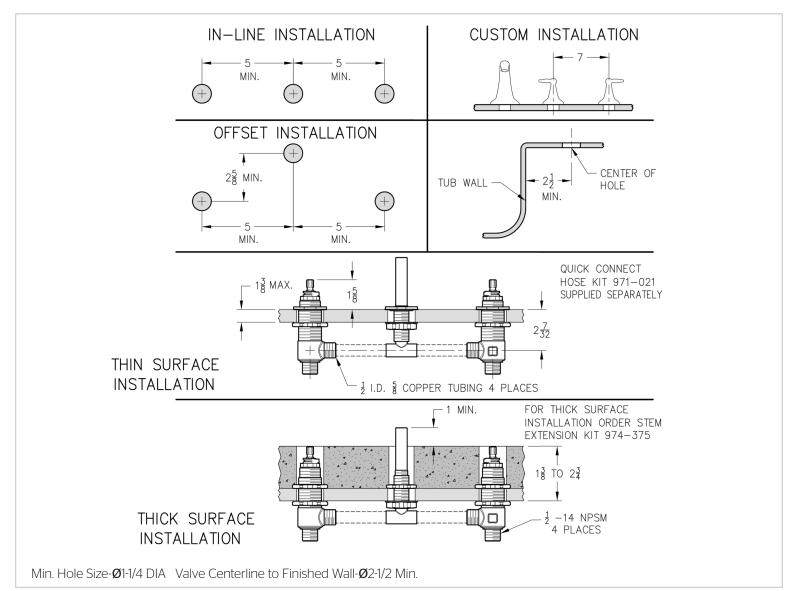

### Dimensions

- · Includes Inlet Line Test Plug
- Loose Body
- Reversible Hot or Cold Valves
- Doesn't Include Supply Lines (Order 971-021 Separately)
- Threaded Brass Tee Available (Order 950-230 Separately)
- Pforever Warranty®