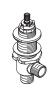

# Pfirst Series™

Roman Tub Valve

OX6-15OR Finish(XX)  $\square$  JX6-15OR Finish(XX)  $\square$ 

- 3-Hole Installation
- Valve Only
- Flexible Installation Options
- Pforever Seal

#### **Features**

- Dual 1/2" I.P. or 1/2" Copper Sweat Connections
- Flexible Installation Options
- Job Pack of 12 (JX6 Only)
- Pforever Seal Ceramic Disc Valves
- Valve Only

### Dimensions

- · Includes Inlet Line Test Plug
- Loose Body
- Reversible Hot or Cold Valves
- Doesn't Include Supply Lines (Order 971-021 Separately)
- Threaded Brass Tee Available (Order 950-230 Separately)
- Pforever Warranty®