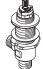

# Pfirst Series™

Roman Tub Valve

OX6-15OR Finish(XX)  $\square$  JX6-15OR Finish(XX)  $\square$ 

- 3-Hole Installation
- Valve Only
- Flexible Installation Options
- Pforever Seal

#### **Features**

- Dual 1/2" I.P. or 1/2" Copper Sweat Connections
- Flexible Installation Options
- Job Pack of 12 (JX6 Only)
- Pforever Seal Ceramic Disc Valves
- Valve Only

### Dimensions

- · Includes Inlet Line Test Plug
- Loose Body
- Reversible Hot or Cold Valves
- Doesn't Include Supply Lines (Order 971-021 Separately)
- Threaded Brass Tee Available (Order 950-230 Separately)
- Pforever Warranty®